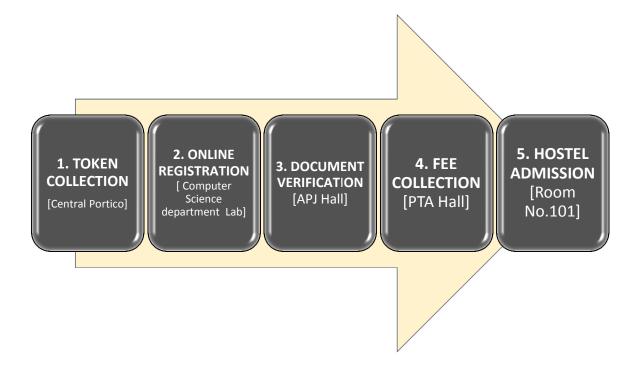

VII. Fee concession certificate to prove community and Income from Village Officer (below One year).
  - d. **PD Quota** Certificate from Medical Board.
- 13 Any other documents required in the allotment Memo/Notification.
- 14 Hostel details are available on the college website.

## **Procedure for Registration:**

Register online at <a href="www.tkmce.etlab.in/registration">www.tkmce.etlab.in/registration</a> fill in all the relevant information and upload the soft copies of required documents. Complete the registration process before coming to the college, which will help you to complete the admission process earlier. Remember the Reference number for future use. You are directed to report to College Auditorium first for initiating the admission procedure.

## **ADMISSION FLOW CHART**